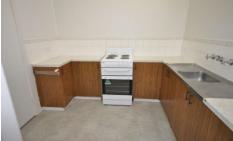

- 2 bedroom unit with built-in robes
- Open plan lounge room
- Kitchen is complete with electric cooking
- Combined bathroom and laundry with separate toilet
- Gas heater and wall air conditioner
- Private yard with small garden shed
- Single carport Sorry, no pets.