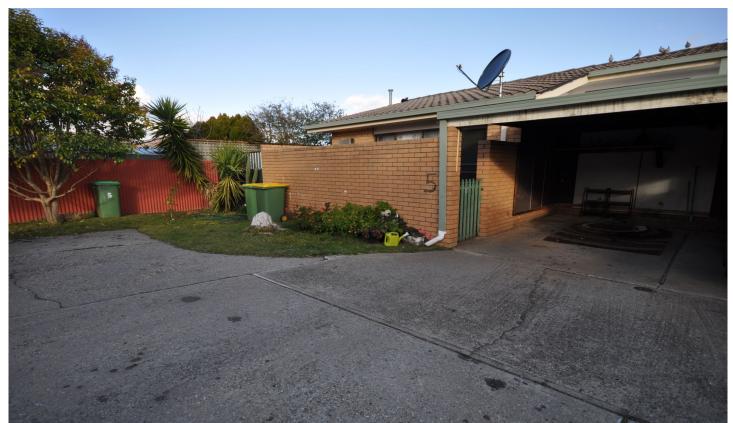

## 5/610 Prune Street Lavington NSW

Rear unit of 5 on the block, this unit offers security and privacy and is conveniently located close to transport, day cares and schools.

This 2 bedroom unit has a great functional layout which offers -

- 2 bedroom unit with built-in robes
- Open plan lounge room
- Kitchen is complete with electric cooking
- Combined bathroom and laundry with separate toilet
- Gas heater and wall air conditioner
- Private yard with small garden shed
- Single carport Sorry, no pets.