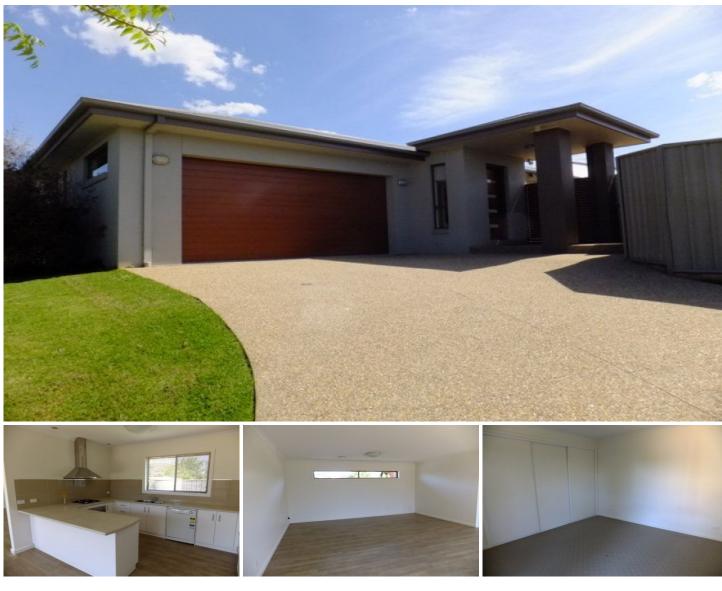

## 14 Swallow Street Thurgoona NSW

Located in the ever popular Mitchell Park Estate, Thurgoona is this open plan 3 bedroom home offering all the modern comforts - refrigerated air conditioning and heating. Built in robes and master with ensuite.

Great size kitchen space with gas cooking and dishwasher, generous open plan living and meals area. Double lock up garage with internal access.

Paved entertaining area and low maintenance yard. Located close to the Uni, schools, Thurgoona Plaza and Freeway access. Sorry, no pets. 3 🎮 2 🚰 2 🛱