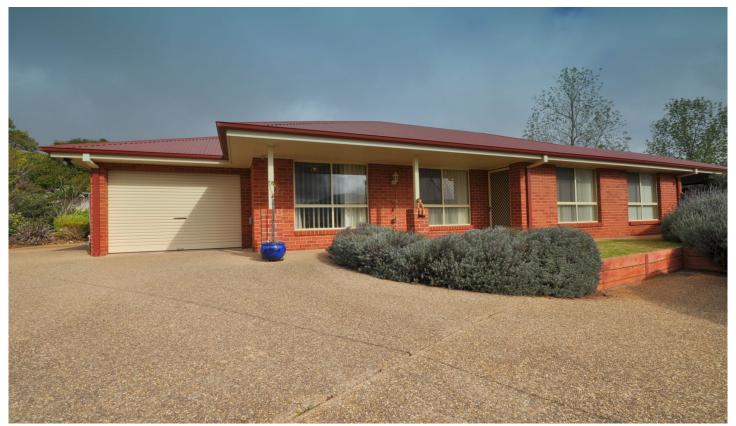

## 2/25 Donnolley Court Lavington NSW

Located on a quiet block of 2 units is this spacious 3 bedroom townhouse, offering built in robes. Open plan lounge, meals and kitchen area. Modern kitchen space with gas cooking. Ducted heating and cooling throughout. Full bathroom with separate toilet and separate vanity. A fantastic decked outdoor entertaining space with ceiling fan and weather blinds to fully enclose the space to use all year round!

Single remote lock up garage with internal access plus addition car space. Low maintenance yard and gardens. Located close to Shopping Centres, parks, schools, freeway access. Pets to be advised.

3 📭 1 🟪 2 🗬