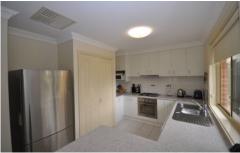

## 2/25 Donnolley Court Lavington NSW

Located on a quiet block of 2 units is this spacious 3 bedroom townhouse, offering built in robes. Open plan lounge, meals and kitchen area. Modern kitchen space with gas cooking. Ducted heating and cooling throughout. Full bathroom with separate toilet and separate vanity. A fantastic decked outdoor entertaining space with ceiling fan and weather blinds to fully enclose the space to use all year round!