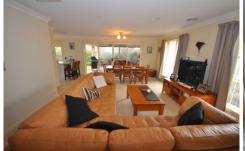

## 2/25 Donnolley Court Lavington NSW

Located on a quiet block of 2 units is this spacious 3 bedroom townhouse, offering built in robes. Open plan lounge, meals and kitchen area. Modern kitchen space with gas cooking. Ducted heating and cooling throughout. Full bathroom with separate toilet and separate vanity. A fantastic decked outdoor entertaining space with ceiling fan and weather blinds to fully enclose the space to use all year round!