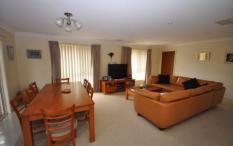

## 2/25 Donnolley Court Lavington NSW

Located on a quiet block of 2 units is this spacious 3 bedroom townhouse, offering built in robes. Open plan lounge, meals and kitchen area. Modern kitchen space with gas cooking. Ducted heating and cooling throughout. Full bathroom with separate toilet and separate vanity. A fantastic decked outdoor entertaining space with ceiling fan and weather blinds to fully enclose the space to use all year round!