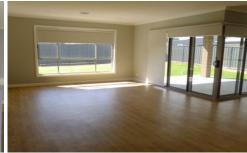

Formal lounge & main bedroom situated at the front of the house have double glazed windows. Large open plan living area, modern kitchen with five burner gas stove/large oven & huge walk in pantry. Ducted heating & cooling for year round comfort.