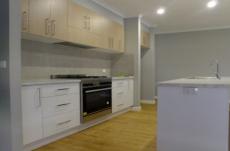

Formal lounge & main bedroom situated at the front of the house have double glazed windows. Large open plan living area, modern kitchen with five burner gas stove/large oven & huge walk in pantry. Ducted heating & cooling for year round comfort.