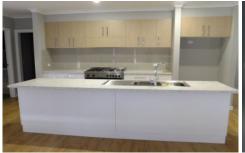

Formal lounge & main bedroom situated at the front of the house have double glazed windows. Large open plan living area, modern kitchen with five burner gas stove/large oven & huge walk in pantry. Ducted heating & cooling for year round comfort.