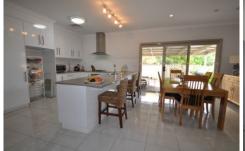

3/483 Schubach Street East Albury NSW

This quality three bedroom townhouse will impress, located on popular Schubach St on a block of 3 executive townhouses. This property offers 3 bedrooms fitted with built in robes, main with ensuite. Full bathroom and separate WC. All bedrooms have ceiling fans, ducted refrigerated heating and cooling throughout. Great kitchen layout with ample bench and cupboard space, gas cooktop, electric oven and dishwasher. Spacious lounge area complete this open plan layout. Fitted with day and night blinds throughout, double lock up garage with rear roller access which is also remote controlled and added bonus of rear lane access with remote gates. No lawn maintenance needed, great undercover area for entertaining. Leave the car at home and walk into town to restaurants, shops, night life and much more. Sorry, no pets