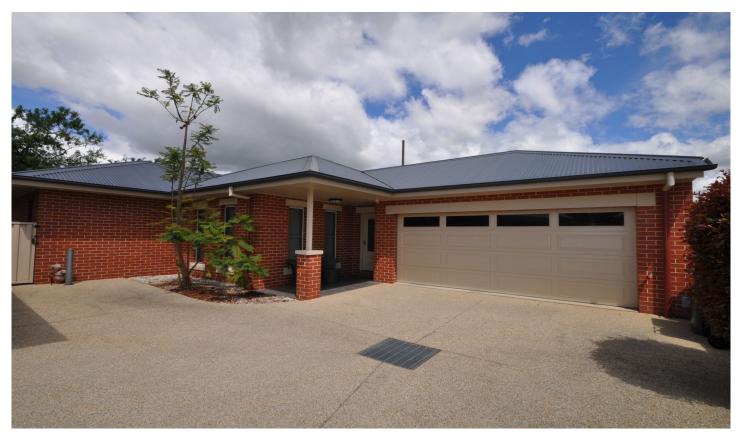

3/483 Schubach Street East Albury NSW

This quality three bedroom townhouse will impress, located on popular Schubach St on a block of 3 executive townhouses. This property offers 3 bedrooms fitted with built in robes, main with ensuite. Full bathroom and separate WC. All bedrooms have ceiling fans, ducted refrigerated heating and cooling throughout. Great kitchen layout with ample bench and cupboard space, gas cooktop, electric oven and dishwasher. Spacious lounge area complete this open plan layout. Fitted with day and night blinds throughout, double lock up garage with rear roller access which is also remote controlled and added bonus of rear lane access with remote gates. No lawn maintenance needed, great undercover area for entertaining. Leave the car at home and walk into town to restaurants, shops, night life and much more. Sorry, no pets