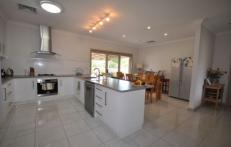

3/483 Schubach Street East Albury NSW

This quality three bedroom townhouse will impress, located on popular Schubach St on a block of 3 executive townhouses. This property offers 3 bedrooms fitted with built in robes, main with ensuite. Full bathroom and separate WC. All bedrooms have ceiling fans, ducted refrigerated heating and cooling throughout. Great kitchen layout with ample bench and cupboard space, gas cooktop, electric oven and dishwasher. Spacious lounge area complete this open plan layout. Fitted with day and night blinds throughout, double lock up garage with rear roller access which is also remote controlled and added bonus of rear lane access with remote gates. No lawn maintenance needed, great undercover area for entertaining. Leave the car at home and walk into town to restaurants, shops, night life and much more. Sorry, no pets