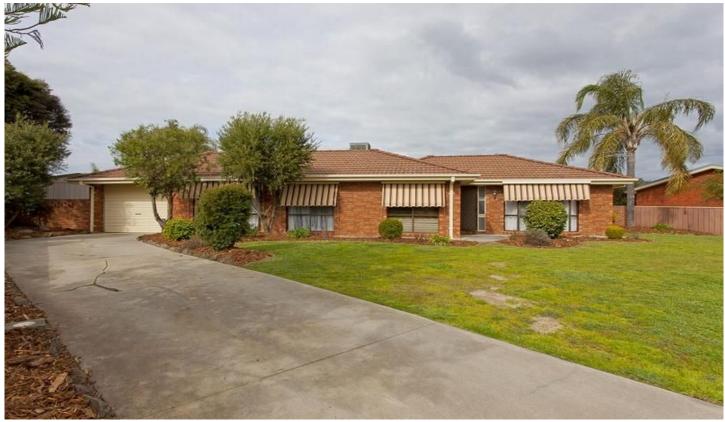

## 8 Ditmann Place Lavington NSW

This 3 bedroom home has built in robes, master bedroom with ensuite. Great size lounge area with gas heating. Modern kitchen with stainless steel appliances. Separate dining space. Ducted cooling throughout, full bathroom and separate toilet.

Great undercover area. Carport with roller door. Large shed with work benches and power, as well as a garden shed-still enough yard space for the kids to play!

Located in a quiet location, opposite a park area. Close to shops, schools and freeway access.