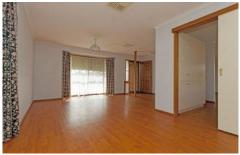

## 8 Ditmann Place Lavington NSW

This 3 bedroom home has built in robes, master bedroom with ensuite. Great size lounge area with gas heating. Modern kitchen with stainless steel appliances. Separate dining space. Ducted cooling throughout, full bathroom and separate toilet.