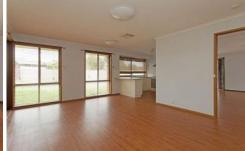

## 8 Ditmann Place Lavington NSW

This 3 bedroom home has built in robes, master bedroom with ensuite. Great size lounge area with gas heating. Modern kitchen with stainless steel appliances. Separate dining space. Ducted cooling throughout, full bathroom and separate toilet.