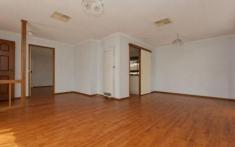

## 8 Ditmann Place Lavington NSW

This 3 bedroom home has built in robes, master bedroom with ensuite. Great size lounge area with gas heating. Modern kitchen with stainless steel appliances. Separate dining space. Ducted cooling throughout, full bathroom and separate toilet.