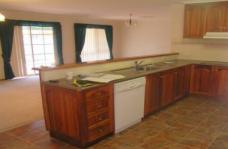

## 4 Chloe Court Lavington NSW

This neat 3 bedroom home offers it all! Master bedroom with ensuite and walk in robe, robes to the other bedrooms. Full main bathroom with corner spa. Ducted heating and cooling throughout the home, two spacious living areas. Blackwood kitchen design with dishwasher, electric cooking and great cupboard space. Covered entertaining area overlooking the low maintenance yard. Double lock up garage with rear roller door access. Located in a quiet court, close to schools, shops, parks. Pets considered upon application.