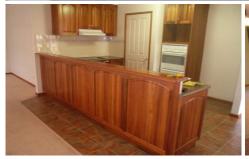

## 4 Chloe Court Lavington NSW

This neat 3 bedroom home offers it all! Master bedroom with ensuite and walk in robe, robes to the other bedrooms. Full main bathroom with corner spa. Ducted heating and cooling throughout the home, two spacious living areas. Blackwood kitchen design with dishwasher, electric cooking and great cupboard space. Covered entertaining area overlooking the low maintenance yard. Double lock up garage with rear roller door access. Located in a quiet court, close to schools, shops, parks. Pets considered upon application.