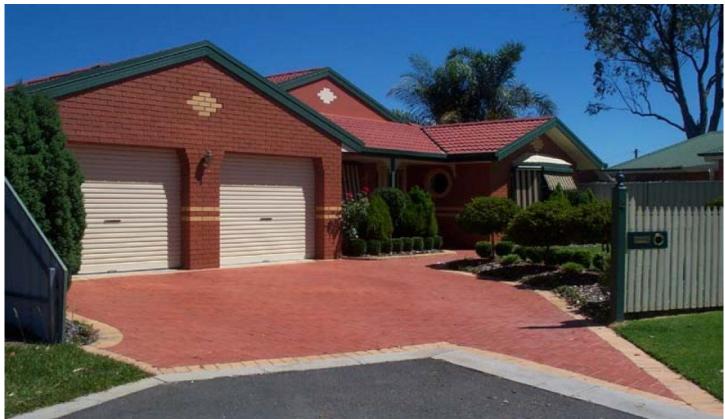

## 4 Chloe Court Lavington NSW

This neat 3 bedroom home offers it all! Master bedroom with ensuite and walk in robe, robes to the other bedrooms. Full main bathroom with corner spa. Ducted heating and cooling throughout the home, two spacious living areas. Blackwood kitchen design with dishwasher, electric cooking and great cupboard space. Covered entertaining area overlooking the low maintenance yard. Double lock up garage with rear roller door access. Located in a quiet court, close to schools, shops, parks. Pets considered upon application.