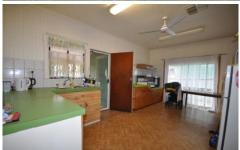

## 446 Douglas Road Lavington NSW

This tidy 3 bedroom home offers 2 bedrooms with built in robes and ceiling fans. Separate lounge area, kitchen has gas cooking, gas heater and ceiling fan. Ducted cooling to the front and 2 bedrooms of the home. Separate toilet and laundry space off the sunroom area. Bathroom with shower over the bath and vanity space.