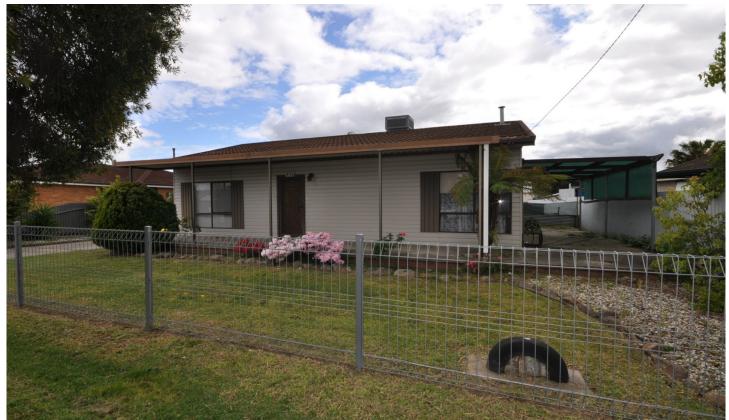

## 446 Douglas Road Lavington NSW

This tidy 3 bedroom home offers 2 bedrooms with built in robes and ceiling fans. Separate lounge area, kitchen has gas cooking, gas heater and ceiling fan. Ducted cooling to the front and 2 bedrooms of the home. Separate toilet and laundry space off the sunroom area. Bathroom with shower over the bath and vanity space.

Fantastic yard space with double carport and an extra fenced block with garden shed offers plenty of space. Low maintenance yard.

Located within walking distance to schools, parks and Lavington Shopping Centre.