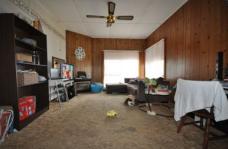

## 446 Douglas Road Lavington NSW

This tidy 3 bedroom home offers 2 bedrooms with built in robes and ceiling fans. Separate lounge area, kitchen has gas cooking, gas heater and ceiling fan. Ducted cooling to the front and 2 bedrooms of the home. Separate toilet and laundry space off the sunroom area. Bathroom with shower over the bath and vanity space.