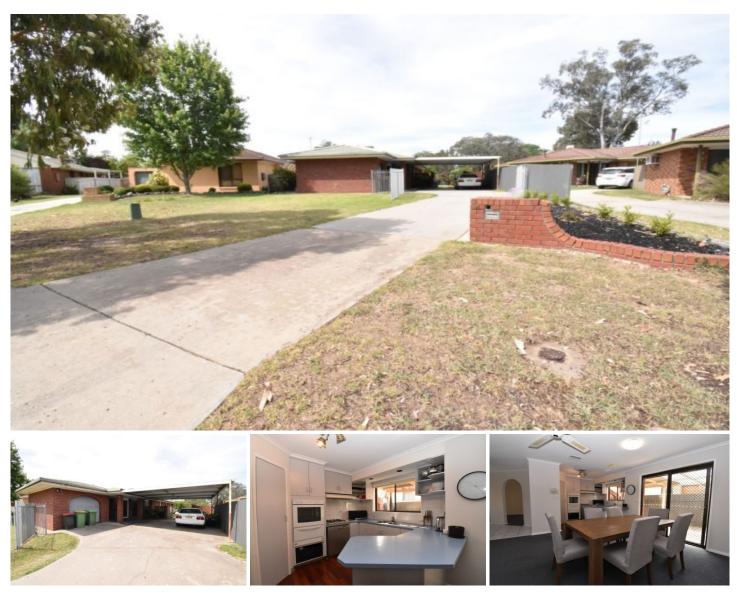

## **36 Julie Place Lavington NSW**

This 3 bedroom home offers plenty of space inside and out! All bedrooms have built in robes and ensuite to main bedroom with ceiling fan. Spacious lounge area and study room. Neat kitchen area (dishwasher will be removed) with gas cooking. Full bathroom with separate toilet.

Undercover area leads to the large yard with garden shed. Secure double carport area with gates.

Single lock up Garage included.

Pets considered upon application.