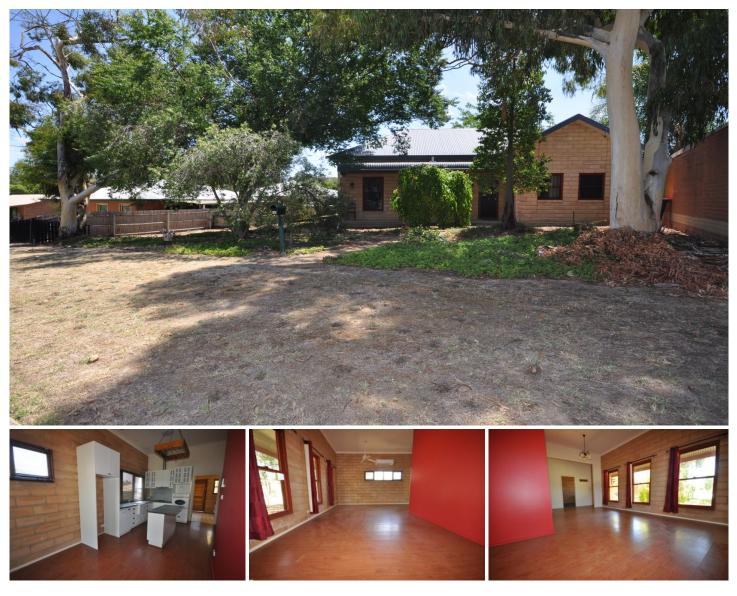

## 588 Livermore Street Lavington NSW

This charming stone cottage home has 4 bedrooms, 2 with robes. Two living areas - one area with wood fire and the open living area with split system. Modern kitchen with dishwasher and gas cooking. Full main bathroom and also 1 semi bathroom off the laundry with an extra shower. Great size laundry space.

Generous yard space with paved area to entertain and enjoy home made pizzas with the pizza oven! Located in a quiet street close schools, parks and shopping centres makes for the perfect family home.

Pets considered upon application.