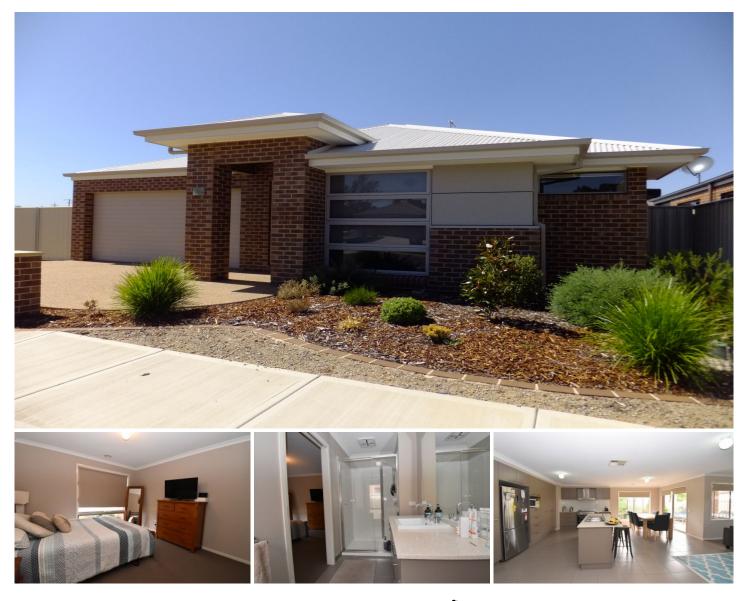

## 168 Rivergum Drive East Albury NSW

This spacious 3 bedroom home offers it all for today's modern living! Master bedroom with walk in robe and ensuite.

Generous kitchen, open living space - chef style gas oven, dishwasher and plenty of cupboard and bench space. Ducted heating and cooling throughout, built in robes to the other bedrooms. Full main bathroom with separate toilet. Double lock up garage with internal access. Very low maintenance yard and gardens.

Located close to the new Bunnings Warehouse, Harvey Norman Complex, Peards Garden/Cafe Complex and close proximity to Central Albury.

This home will impress. Sorry no pets.