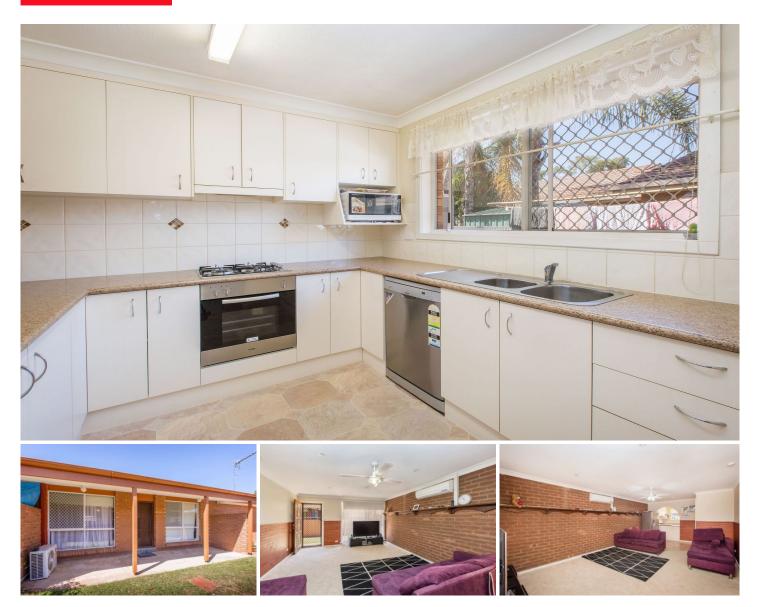

This neat and tidy 2 bedroom unit is an ideal place for first home buyers to call home, or investors to add to their portfolio.

- 2 bedroom unit with built-in robes and ceiling fans
- Large lounge and dining room with ceiling fan
- Reverse cycle split system air conditioner
- Modern kitchen is complete with gas cooking and dishwasher
- Large combined modern bathroom and laundry
- Single lock up garage
- Currently leased at \$200.00 per week