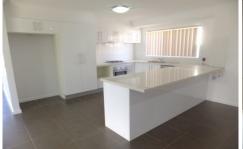

## 12 Britton Court Jindera NSW

This 4 bedroom home will tick all the boxes - great designed open kitchen, meals and living area, stone bench tops, gas cooking, dishwasher, breakfast bar and plenty of cupboard space. There is also a study area and front family lounge area, all rooms have BIR's and ensuite to master with WIR. Full bathroom, separate toilet and laundry space. Ducted heating and cooling, double lock up garage with rear roller door access to the fully enclosed yard space, plenty of space for the kids to play! Garden shed also located in yard for extra storage. Located in a newly established Estate in Jindera country living within minutes drive to Albury. Pets considered upon application.