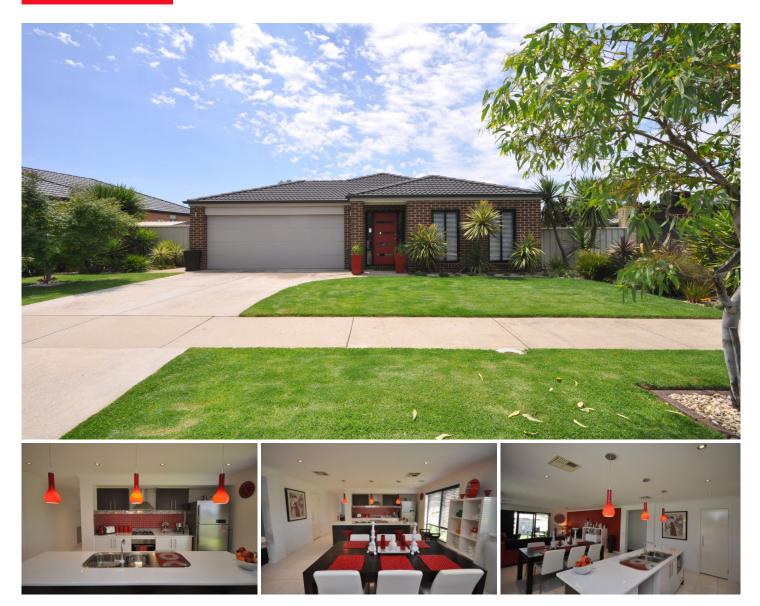

## **38 Greta Drive Hamilton Valley NSW**

This flawless family home offers relaxed, casual living that seamlessly blends elegance with comfort and functionality.

Set in Centaur Park Estate, this young residence ticks all the boxes with flowing open plan living, plenty of natural light and tasteful modern décor.

Impeccably presented inside and out, it is homes like these we wish came up every day. Buyers will be looking for exactly what's here, so inspect at the first opportunity.

- 3 bedroom family home
- Master bedroom has ensuite and walk-in robe
- Built-in robes to other 2 bedrooms
- Open plan family and meals area
- Kitchen is complete with gas cook top and electric oven
- Full bathroom with separate toilet

3 🛤 2 📛 2 🚘

| Price      | : \$ 338,000 |
|------------|--------------|
| I and Siza | • 537 6 sam  |

37.6 sqm

house/5747808

: https://www.kanerealestate.com.au/sale/ns w/murray-region/hamilton-valley/residential/