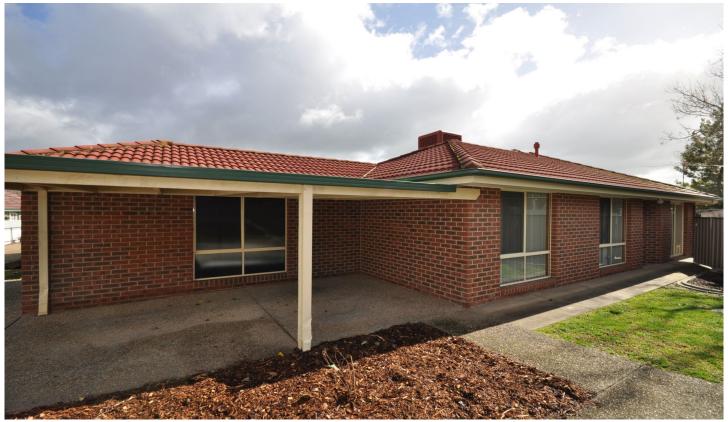

## 1/554 Moffat Street Lavington NSW

This 2 bedroom townhouse offers all the modern conveniences - ducted cooling throughout, gas heating, ceiling fans to both bedrooms that also have built in robes. Great living, meals and kitchen spaces with gas cooking and dishwasher. Full bathroom with separate toilet. Internal access from the single lockup garage, low maintenance enclosed yard with shaded area for entertaining. Garden shed for added storage. This property has been freshly painted throughout. Located in a quiet Street on a block of 2 units, close to schools, parks, shopping centres etc. A must to inspect. Outside Pets to be advised.