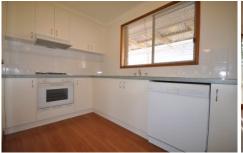

## 1/554 Moffat Street Lavington NSW

This 2 bedroom townhouse offers all the modern conveniences - ducted cooling throughout, gas heating, ceiling fans to both bedrooms that also have built in robes. Great living, meals and kitchen spaces with gas cooking and dishwasher. Full bathroom with separate toilet. Internal access from the single lockup garage, low maintenance enclosed yard with shaded area for entertaining. Garden shed for added storage. This property has been freshly painted throughout. Located in a quiet Street on a block of 2 units, close to schools, parks, shopping centres etc. A must to inspect. Outside Pets to be advised.