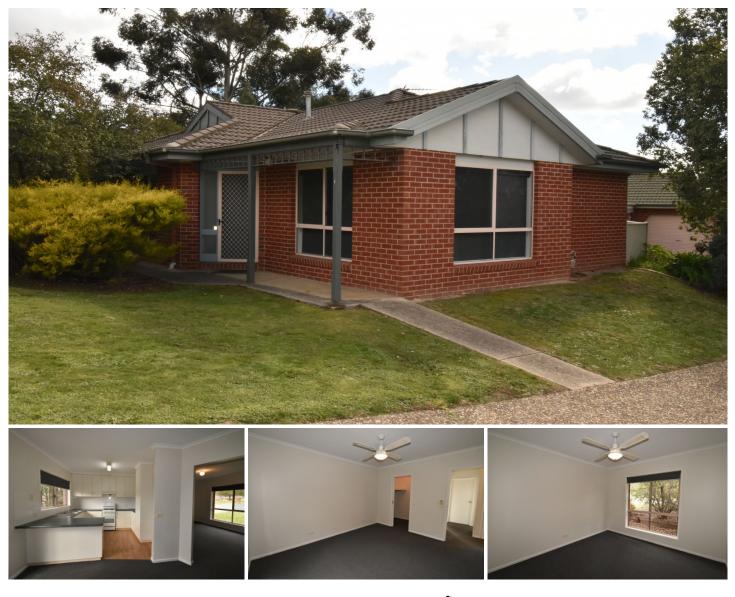

## 1/722 Hodge Street Albury NSW

This two bedroom town house is located a short distance from Albury's CBD. Both bedrooms have ceiling fans and robes, the master bedroom with walk in robe. Spacious lounge room with gas heater. Separate dining room with wall air condition and kitchen with ample cupboard space and gas cooking. Full bathroom, separate laundry and separate toilet. House access is located from the single garage through to the laundry. Enclosed backyard with regular lawn maintenance included. Sorry, No Pets.