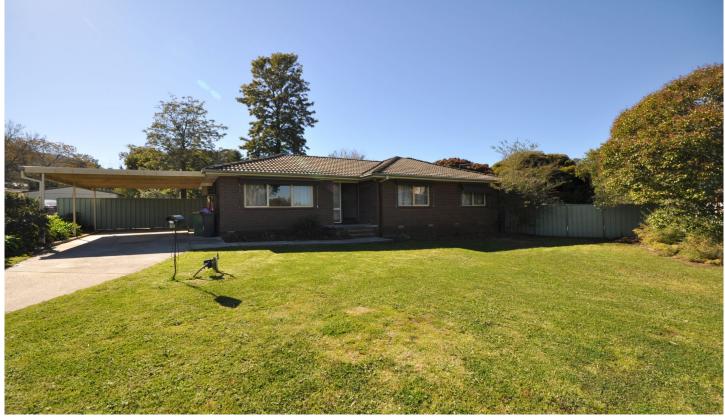

## 12 Curringa Place Lavington NSW

This neat 3 bedroom home features BIR's in 2 bedrooms, good size L shape lounge and dining area with gas wall furnace and wall air conditioning. Modern kitchen with gas cooking and great cupboard space. Full bathroom with separate toilet and laundry spaces. Back undercover area for entertaining, low maintenance neat yard with garden shed and single carport. Located close to schools, shopping centre, chemist, parks etc. Pets to be advised. Contact our office to arrange an inspection.