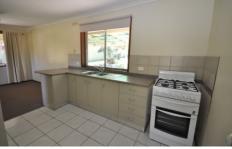

## 12 Curringa Place Lavington NSW

This neat 3 bedroom home features BIR's in 2 bedrooms, good size L shape lounge and dining area with gas wall furnace and wall air conditioning. Modern kitchen with gas cooking and great cupboard space. Full bathroom with separate toilet and laundry spaces. Back undercover area for entertaining, low maintenance neat yard with garden shed and single carport. Located close to schools, shopping centre, chemist, parks etc. Pets to be advised. Contact our office to arrange an inspection.