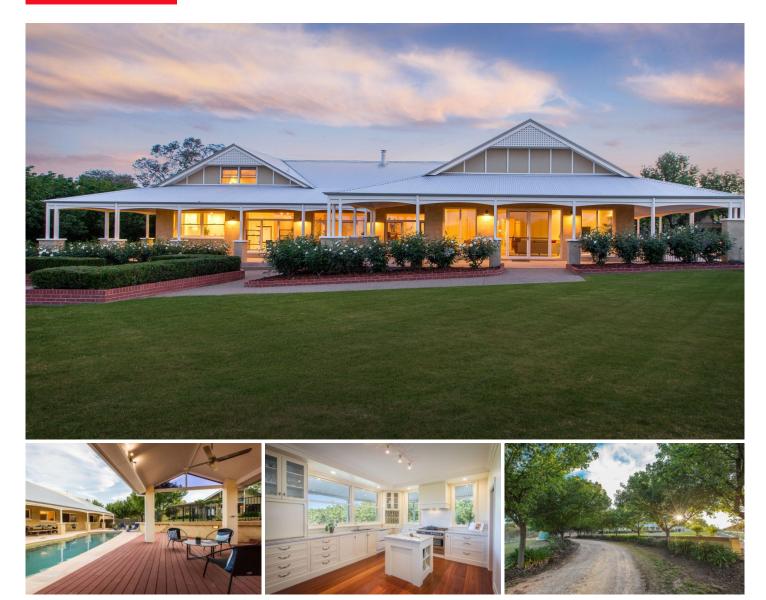

## 11 Peak Rise Table Top NSW

A truly rare find, this unique property is peacefully tucked away on 1.862 hectares (approx) combined with an outstanding northerly aspect design and luxury modern conveniences.

This desirable highly-sought after address delivers a stunning residence built to the highest standards with quality finishes throughout.

Embracing an ideal north aspect with plenty of natural light, this home features a massive free-flowing layout with 3 separate living areas, exceptional family versatility, entertainers delight with outdoor living spaces, sparkling in-ground pool, 7 car accommodation, self-contained studio, boat and caravan storage, large workshop and extensive shedding.