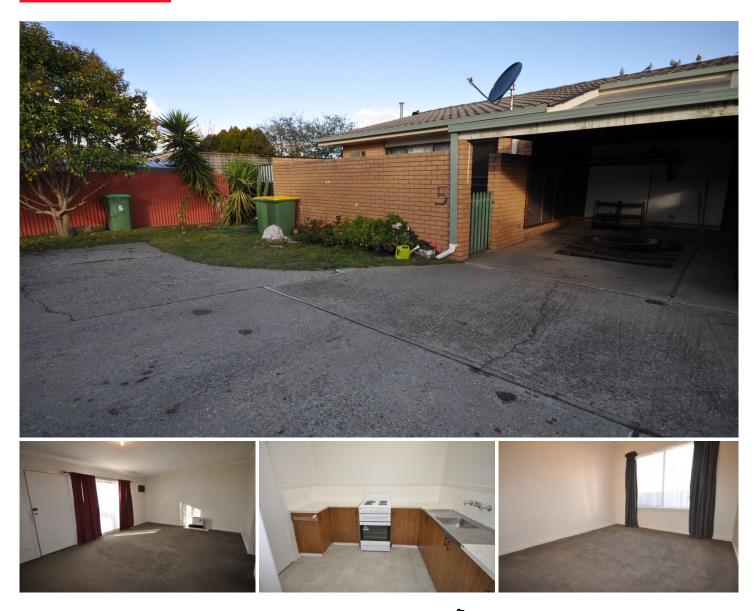

## 5/610 Prune Street Lavington NSW

Rear unit of 5 on the block, this unit offers security and privacy and is conveniently located close to transport, day cares and schools.

This 2 bedroom unit has a great functional layout which offers -

- 2 bedroom unit with built-in robes
- Open plan lounge room
- Kitchen is complete with electric cooking
- Combined bathroom and laundry with separate toilet
- Gas heater and wall air conditioner
- Private yard with small garden shed
- Single carport