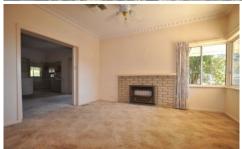

- 3 bedrooms with built-in robes and ceiling fans
- Lounge room with gas heater and ceiling fan
- Family and meals area with gas heater
- Kitchen is complete with electric cooking and dishwasher
- Full bathroom with separate toilet