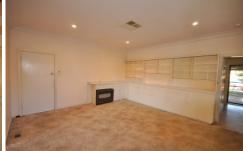

- 3 bedrooms with built-in robes and ceiling fans
- Lounge room with gas heater and ceiling fan
- Family and meals area with gas heater
- Kitchen is complete with electric cooking and dishwasher
- Full bathroom with separate toilet