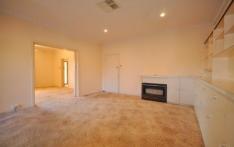

- 3 bedrooms with built-in robes and ceiling fans
- Lounge room with gas heater and ceiling fan
- Family and meals area with gas heater
- Kitchen is complete with electric cooking and dishwasher
- Full bathroom with separate toilet