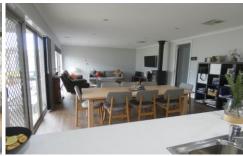

Spacious kitchen with walk in pantry, 5 burner gas stove and dishwasher

Open plan living area with wood fire Evaporative cooling and ducted heating Full bathroom with separate toilet.

For full version visit the website