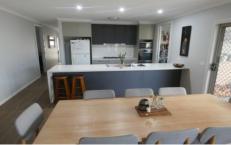

Spacious kitchen with walk in pantry, 5 burner gas stove and dishwasher

Open plan living area with wood fire Evaporative cooling and ducted heating Full bathroom with separate toilet.

For full version visit the website