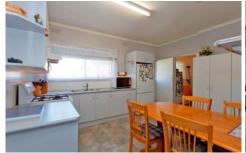

Good sized kitchen that overlooks back yard with combined dining area and gas cooking.

Full bathroom with shower over bath with separate toilet. Great sized enclosed yard with a double colourbond garage.