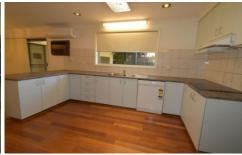

415 Leonie Court Lavington NSW

Located in quiet Leonie Court is this 3 bedroom family home, offering built in robes to all bedrooms master with walk-in-robe to ensuite. Spacious sunken lounge area, great sized kitchen and meals space - kitchen with electric cooking and dishwasher. Full bathroom with separate toilet and laundry areas. Brand new split system in meals area, gas wall heating in the lounge area. Single garage with rear roller door access. Great yard space with garden shed and undercover area. Short distance to Lavington Centro Shopping Centre, schools and parks. Pets considered upon application.