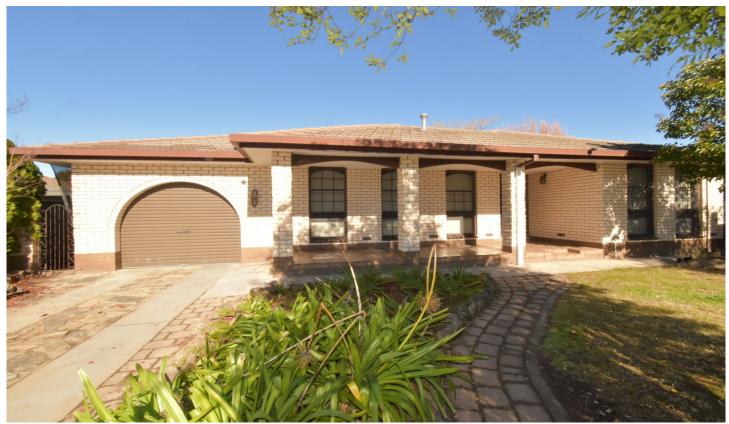

415 Leonie Court Lavington NSW

Located in quiet Leonie Court is this 3 bedroom family home, offering built in robes to all bedrooms master with walk-in-robe to ensuite. Spacious sunken lounge area, great sized kitchen and meals space - kitchen with electric cooking and dishwasher. Full bathroom with separate toilet and laundry areas. Brand new split system in meals area, gas wall heating in the lounge area. Single garage with rear roller door access. Great yard space with garden shed and undercover area. Short distance to Lavington Centro Shopping Centre, schools and parks. Pets considered upon application.