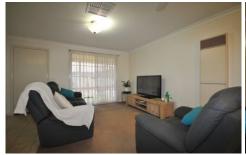

- 2 good size bedrooms with built-in robes and ceiling fans
- Large master bedroom has double built-in robes
- Lounge room with ceiling fan

2 📭 1 🔓 1 😭

**Price** : \$ 215,000 **Land Size** : 270 sgm

**View**: https://www.kanerealestate.com.au/sale/ns