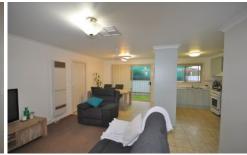

- 2 good size bedrooms with built-in robes and ceiling fans
- Large master bedroom has double built-in robes
- Lounge room with ceiling fan

2 📭 1 🔓 1 😭

**Price** : \$ 215,000 **Land Size** : 270 sgm

**View**: https://www.kanerealestate.com.au/sale/ns