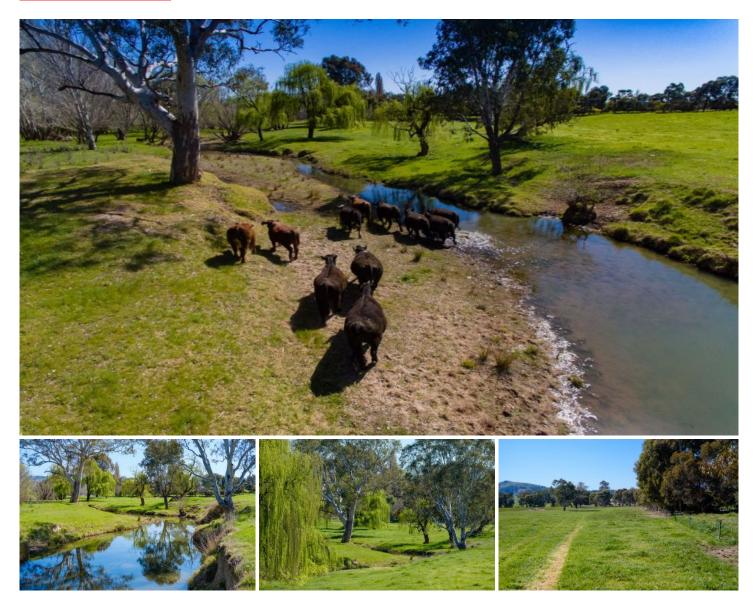

## 741 Bowna Road Mullengandra NSW

- Water Security is a feature of the property which is highlighted by the ever-reliable permanent Mullengandra Creek and a large capacity Dam.

- A rare and remarkable opportunity just 20 minutes North of Albury in a highly sought-after location, be part of a close-knit local community.

- Enjoy the stunning views of the Table Top and the Yambla Range.

- Highly productive alluvial creek flats sown down to quality pastures with regular fertilizer history, fantastic fattening country.

- Fenced into two paddocks, established tree plantations along the boundary and between paddocks. This provides