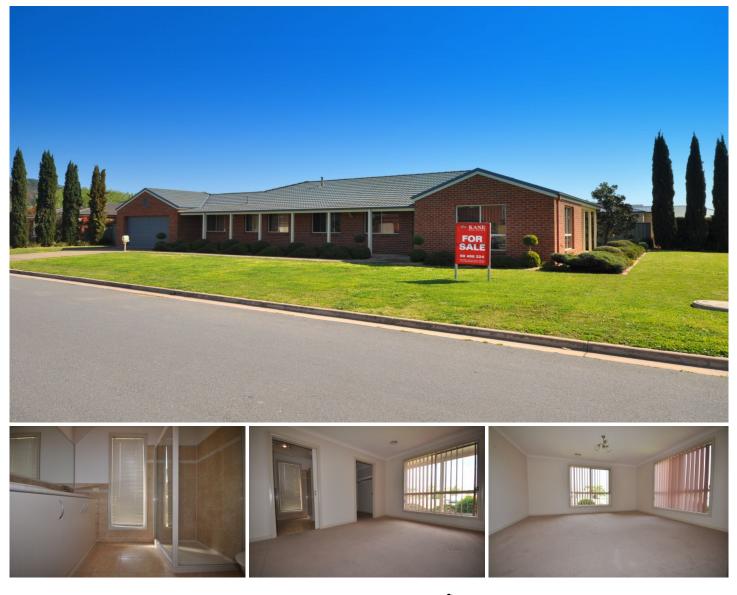

## 83 Rivergum Drive East Albury NSW

Located in the popular Eastern View Estate is this well presented family home. Offering 4 bedrooms all with robes, main room with walk in robe and ensuite. Spacious kitchen area with gas cooking, electric oven and dishwasher. Open plan meals area, formal lounge area. Full main bathroom (powder style bathroom) with separate toilet. Ducted heating and cooling throughout. Great covered entertaining area, enclosed yard with side yard access and garden shed. Double lock up garage. Close to Albury Hospital, parks, schools, Bunnings Warehouse etc. A great family neighbourhood, pets considered upon application. Contact our office to arrange your inspection.