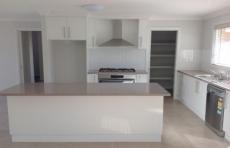

## 17 James Place East Albury NSW

Well presented 4 bedroom ensuite home with separate study nook. Comprising all the modern cons with reverse cycle ducted heating and cooling, formal lounge, spacious open plan kitchen, meals and family area, DW, chefs oven and walk in pantry, full main bathroom and separate toilet with handbasin. Double remote lockup garage with internal access and covered entertaining area. All set in popular EasternView Estate surrounded by quality homes. No pets allowed.