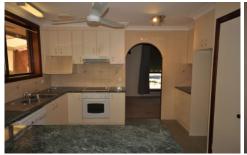

429 Romani Drive Lavington NSW

This family home is situated in a quiet location with the added bonus of an inground pool! You wont feel on top of each other as this home has great living spaces. A large sunken lounge, spacious dining room and modern kitchen with ample cupboard space, electric cooking and a dishwasher. All bedrooms have build in robes. Ceiling fans are located throughout the home to keep you comfortable as well as refrigerated ducted heating and cooling. The full modern bathroom with bath and shower is separate to the toilet and spacious laundry with linen press. Outside you will be impressed with the spacious enclosed backyard, side pergola area, single carport and garden shed. This home is a must to inspect. Pool maintenance included. Pets to be advised