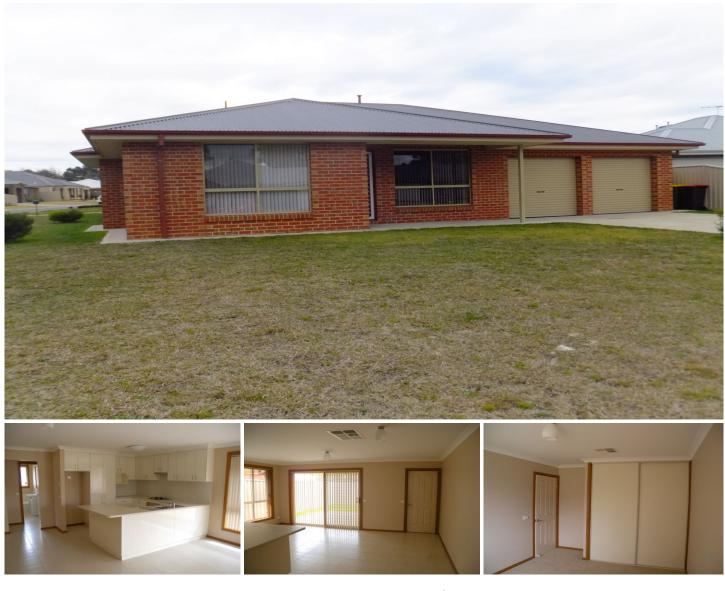

## 1/8 Pech Avenue Jindera NSW

This 3 bedroom town house provides comfortable living with master bedroom and ensuite, 2 additional bedrooms with built in robes, a spacious separate lounge room with gas heating, separate open plan kitchen/dining, full bathroom with shower and bath and separate laundry. Ducted cooling will keep you comfortable in the warmer months and the double lock up garage adds security. This town house has the added bonus of a small backyard and alfresco area. Pets to be advised