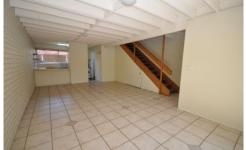

## 10/409 McDonald Road Lavington NSW

This two storey, 3 bedroom townhouse has spacious living. On the bottom floor you have the lounge room with box air conditioner and gas heater, a neat kitchen, separate laundry and separate toilet. Up stairs you will find 3 bedrooms and a separate bathroom with toilet and shower over bath. Outside you have a small enclosed front courtyard and an additional back courtyard and single carport. You have the added security of only accessing the back of the unit through remote gates. No pets allowed