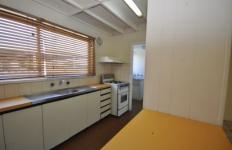

## 10/409 McDonald Road Lavington NSW

This two storey, 3 bedroom townhouse has spacious living. On the bottom floor you have the lounge room with box air conditioner and gas heater, a neat kitchen, separate laundry and separate toilet. Up stairs you will find 3 bedrooms and a separate bathroom with toilet and shower over bath. Outside you have a small enclosed front courtyard and an additional back courtyard and single carport. You have the added security of only accessing the back of the unit through remote gates. No pets allowed