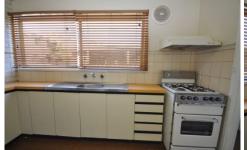

## 10/409 McDonald Road Lavington NSW

This two storey, 3 bedroom townhouse has spacious living. On the bottom floor you have the lounge room with box air conditioner and gas heater, a neat kitchen, separate laundry and separate toilet. Up stairs you will find 3 bedrooms and a separate bathroom with toilet and shower over bath. Outside you have a small enclosed front courtyard and an additional back courtyard and single carport. You have the added security of only accessing the back of the unit through remote gates. No pets allowed