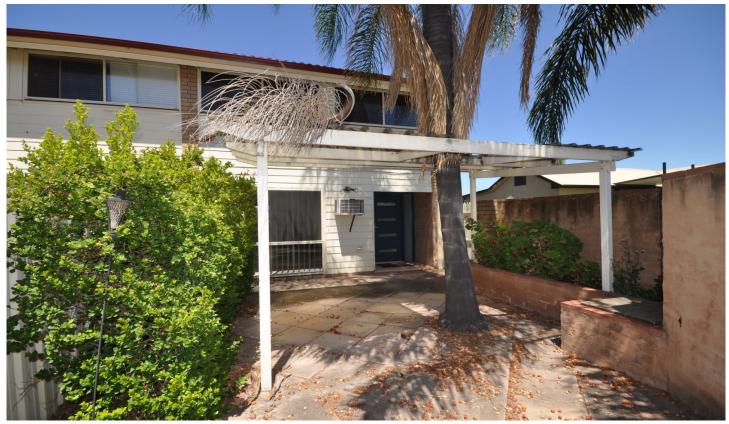

## 10/409 McDonald Road Lavington NSW

This two storey, 3 bedroom townhouse has spacious living. On the bottom floor you have the lounge room with box air conditioner and gas heater, a neat kitchen, separate laundry and separate toilet. Up stairs you will find 3 bedrooms and a separate bathroom with toilet and shower over bath. Outside you have a small enclosed front courtyard and an additional back courtyard and single carport. You have the added security of only accessing the back of the unit through remote gates. No pets allowed