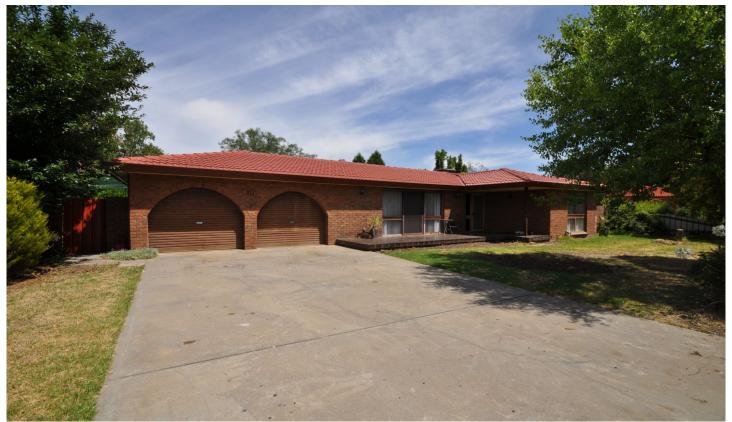

## 117 Creek Street Jindera NSW

This home comprises of 4 bedrooms, 3 bedrooms with robes and master with ensuite. The L shape lounge with gas heater leads through to open plan living. A large dining area/second living situated off the modern kitchen with dishwasher and gas cooking. The home has ducted cooling throughout and a split system to the master bedroom keeping you comfortable year round. The home has a separate bathroom, separate toilet and separate laundry with ample cupboard space.

Outside you will be impressed with the double lock up garage, roller door to the back for backyard access, a large entertaining area over looking a large enclosed yard and additional back shed. A must to inspect. Pets to be advised