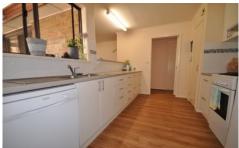

## 117 Creek Street Jindera NSW

This home comprises of 4 bedrooms, 3 bedrooms with robes and master with ensuite. The L shape lounge with gas heater leads through to open plan living. A large dining area/second living situated off the modern kitchen with dishwasher and gas cooking. The home has ducted cooling throughout and a split system to the master bedroom keeping you comfortable year round. The home has a separate bathroom, separate toilet and separate laundry with ample cupboard space.