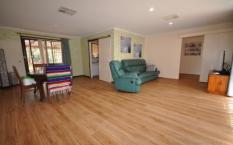

## 117 Creek Street Jindera NSW

This home comprises of 4 bedrooms, 3 bedrooms with robes and master with ensuite. The L shape lounge with gas heater leads through to open plan living. A large dining area/second living situated off the modern kitchen with dishwasher and gas cooking. The home has ducted cooling throughout and a split system to the master bedroom keeping you comfortable year round. The home has a separate bathroom, separate toilet and separate laundry with ample cupboard space.