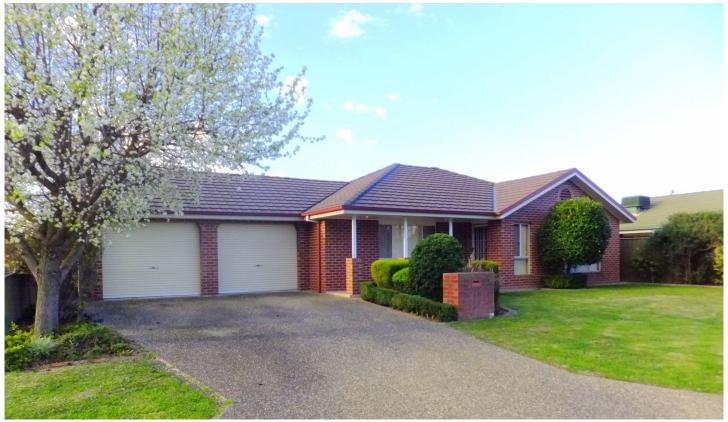

## 44 Peards Drive East Albury NSW

Neat 3 bedroom home, master with ensuite & WIR. Entrance leads to large homely lounge room with ducted heating and cooling throughout. Kitchen with gas stainless appliances and double drawer dishwasher. Separate tiled dining room leading to covered outdoor entertaining area. Full bathroom with separate toilet and laundry. Spacious undercover area to rear yard with garden shed. Remote double lock up garage with rear roller access. Sorry no pets