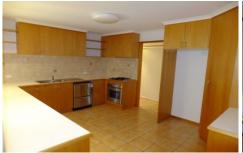

## 44 Peards Drive East Albury NSW

Neat 3 bedroom home, master with ensuite & WIR. Entrance leads to large homely lounge room with ducted heating and cooling throughout. Kitchen with gas stainless appliances and double drawer dishwasher. Separate tiled dining room leading to covered outdoor entertaining area. Full bathroom with separate toilet and laundry. Spacious undercover area to rear yard with garden shed. Remote double lock up garage with rear roller access. Sorry no pets