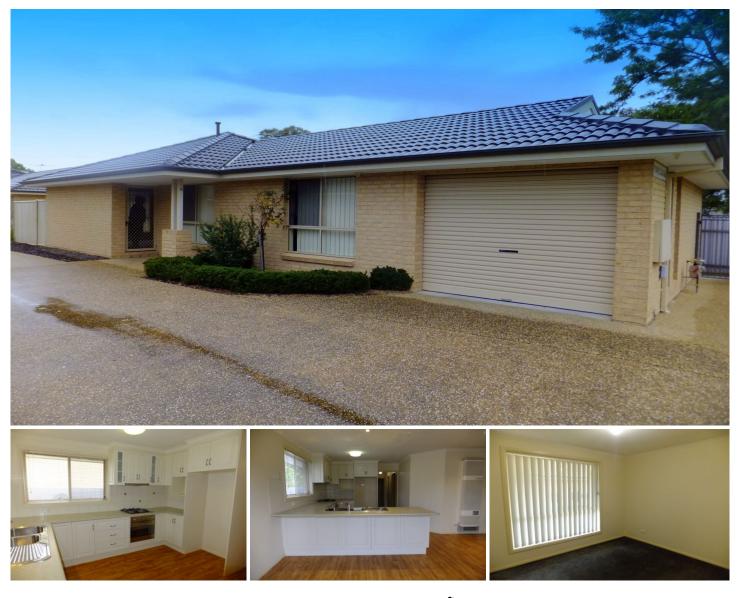

## 2/460 Parnall Street Lavington NSW

This well presented townhouse will tick all the boxes, modern kitchen with stainless steel appliances. Open plan lounge area to meals and kitchen. Both bedrooms have built in robes. Full bathroom with separate laundry and toilet. Single lockup garage with access from the laundry. Gas heating and air conditioning. Low maintenance yard, located opposite a park and sporting field and close to shopping centres and supermarkets. A quiet complex location with visitor parking allows for a second car. A must to inspect. Sorry no pets allowed.