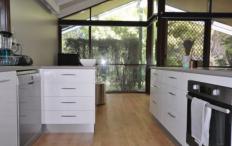

## 6/782 St James Crescent Albury NSW

This recently renovated airy townhouse is located in a quiet cal-de-sac close to Central Albury. Offering two spacious bedrooms both with built in robes & main bedroom with ensuite. Recently renovated kitchen open plan kitchen/dining area with electric appliances & dishwasher. Gas heater, ceiling fan to both bedrooms & a refrigerated air conditioning unit in dining area.