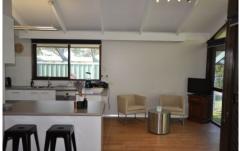

## 6/782 St James Crescent Albury NSW

This recently renovated airy townhouse is located in a quiet cal-de-sac close to Central Albury. Offering two spacious bedrooms both with built in robes & main bedroom with ensuite. Recently renovated kitchen open plan kitchen/dining area with electric appliances & dishwasher. Gas heater, ceiling fan to both bedrooms & a refrigerated air conditioning unit in dining area.