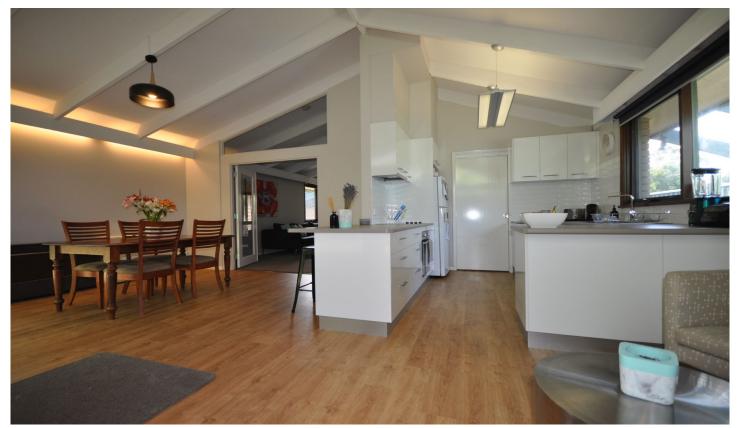

## 6/782 St James Crescent Albury NSW

This recently renovated airy townhouse is located in a quiet cal-de-sac close to Central Albury. Offering two spacious bedrooms both with built in robes & main bedroom with ensuite. Recently renovated kitchen open plan kitchen/dining area with electric appliances & dishwasher. Gas heater, ceiling fan to both bedrooms & a refrigerated air conditioning unit in dining area.