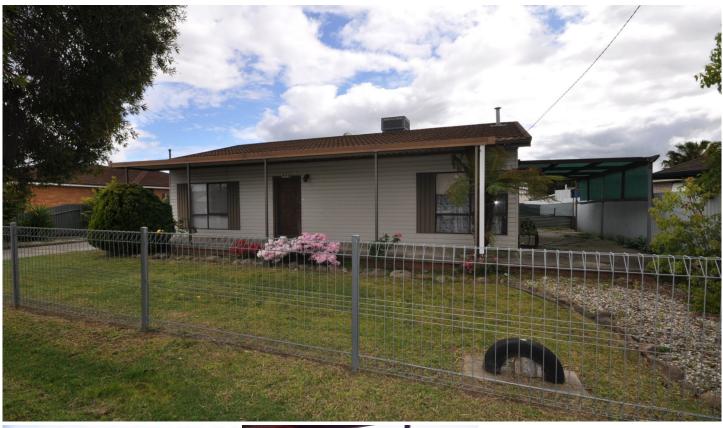

## 446 Douglas Road Lavington NSW

Feel the character coming from this 3 bedroom home as soon as you walk through the door. 2 bedrooms have built in robes and ceiling fans. It offers a formal lounge with gas heater and a large kitchen with gas cooking and an additional gas heater. There is ducted cooling to the front end of the home. A bathroom with shower over bath, separate laundry and toilet. Walk through the sunroom to outside. An entertaining area, x3 garden sheds, a double carport and an extra fenced block for that additional space everyone loves.