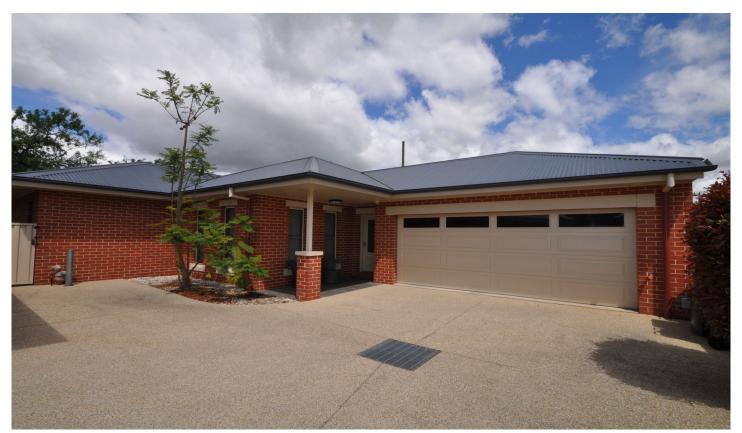

3/483 Schubach Street East Albury NSW

This quality three bedroom townhouse will impress, located on popular Schubach St on a block of 3 executive townhouses. This property offers 3 bedrooms fitted with built in robes, main with ensuite. Full bathroom and separate WC. All bedrooms have ceiling fans, ducted refrigerated heating and cooling throughout. Great kitchen layout with ample bench and cupboard space, gas cooktop, electric oven and dishwasher. Spacious lounge area complete this open plan layout. Fitted with day and night blinds throughout, double lock up garage with rear roller access which is also remote controlled and added bonus of rear lane access with remote gates. No lawn maintenance needed, great undercover area for entertaining. Leave the car at home and walk into town to restaurants, shops, night life and much more. Sorry, no pets