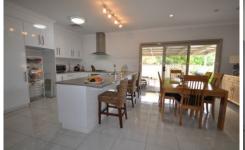

3/483 Schubach Street East Albury NSW

This quality three bedroom townhouse will impress, located on popular Schubach St on a block of 3 executive townhouses. This property offers 3 bedrooms fitted with built in robes, main with ensuite. Full bathroom and separate WC. All bedrooms have ceiling fans, ducted refrigerated heating and cooling throughout. Great kitchen layout with ample bench and cupboard space, gas cooktop, electric oven and dishwasher. Spacious lounge area complete this open plan layout. Fitted with day and night blinds throughout, double lock up garage with rear roller access which is also remote controlled and added bonus of rear lane access with remote gates. No lawn maintenance needed, great undercover area for entertaining. Leave the car at home and walk into town to restaurants, shops, night life and much more. Sorry, no pets