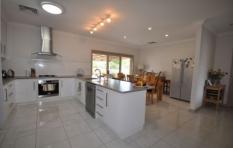

3/483 Schubach Street East Albury NSW

This quality three bedroom townhouse will impress, located on popular Schubach St on a block of 3 executive townhouses. This property offers 3 bedrooms fitted with built in robes, main with ensuite. Full bathroom and separate WC. All bedrooms have ceiling fans, ducted refrigerated heating and cooling throughout. Great kitchen layout with ample bench and cupboard space, gas cooktop, electric oven and dishwasher. Spacious lounge area complete this open plan layout. Fitted with day and night blinds throughout, double lock up garage with rear roller access which is also remote controlled and added bonus of rear lane access with remote gates. No lawn maintenance needed, great undercover area for entertaining. Leave the car at home and walk into town to restaurants, shops, night life and much more. Sorry, no pets