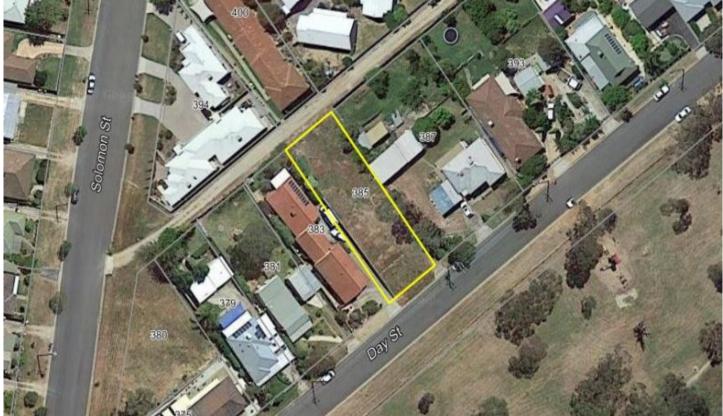

## 385 Day Street West Albury NSW

Situated in one of Albury's most admired areas and only minutes to central Albury, this 839.1m2 (approximately) parcel of land with area views is the perfect blank canvas.

This is truly a once in a lifetime opportunity to secure the last vacant land holding in this prestigious street location.

- Set on a 839.1m2 (approximately) parcel of land
- Rates \$1,653.73 per year (approximately)
- Water rates \$850.95 per year (approximately) plus water consumption