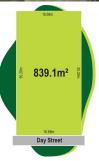

## 385 Day Street West Albury NSW

Situated in one of Albury's most admired areas and only minutes to central Albury, this 839.1m2 (approximately) parcel of land with area views is the perfect blank canvas.

This is truly a once in a lifetime opportunity to secure the last vacant land holding in this prestigious street location.

- Set on a 839.1m2 (approximately) parcel of land
- Rates \$1,653.73 per year (approximately)
- Water rates \$850.95 per year (approximately) plus water consumption

**Price** : \$ 235,000 **Land Size** : 839.1 sqm

View: https://www.kanerealestate.com.au/sale/ns

w/murray-region/west-albury/residential/land

/5747644

Andrew Kane 0260400224