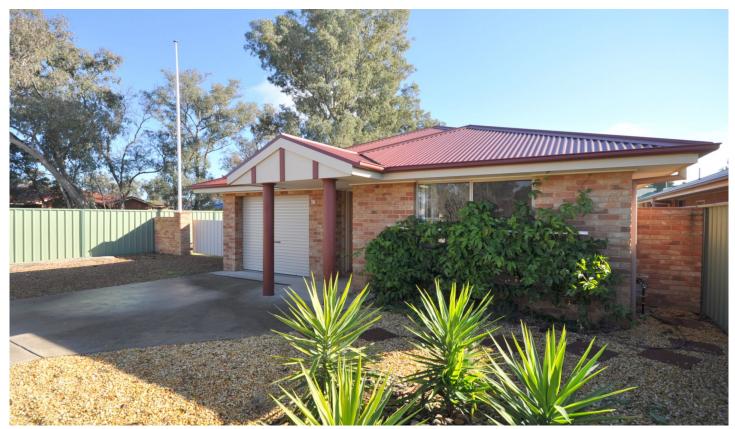

## 80 Adams Street Jindera NSW

This 2 bedroom home presents well inside and out! Offering built in robes to both rooms. Open plan kitchen, meals and lounge area - kitchen complete with gas cooking, dishwasher and great cupboard and bench space. Ducted cooling throughout, gas wall furnace heating. Generous bathroom with spa and separate toilet. Enclosed yard with great shed, lock up garage with internal access. Within walking distance to local amenities in Jindera and within 5 minute drive to Albury. Pets to be considered upon application.