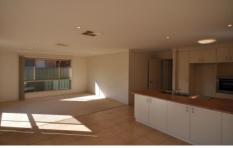

## 80 Adams Street Jindera NSW

This 2 bedroom home presents well inside and out! Offering built in robes to both rooms. Open plan kitchen, meals and lounge area - kitchen complete with gas cooking, dishwasher and great cupboard and bench space. Ducted cooling throughout, gas wall furnace heating. Generous bathroom with spa and separate toilet. Enclosed yard with great shed, lock up garage with internal access. Within walking distance to local amenities in Jindera and within 5 minute drive to Albury. Pets to be considered upon application.