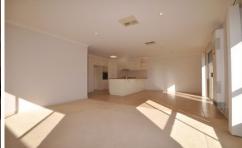

## 80 Adams Street Jindera NSW

This 2 bedroom home presents well inside and out! Offering built in robes to both rooms. Open plan kitchen, meals and lounge area - kitchen complete with gas cooking, dishwasher and great cupboard and bench space. Ducted cooling throughout, gas wall furnace heating. Generous bathroom with spa and separate toilet. Enclosed yard with great shed, lock up garage with internal access. Within walking distance to local amenities in Jindera and within 5 minute drive to Albury. Pets to be considered upon application.