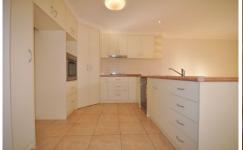

## 80 Adams Street Jindera NSW

This 2 bedroom home presents well inside and out! Offering built in robes to both rooms. Open plan kitchen, meals and lounge area - kitchen complete with gas cooking, dishwasher and great cupboard and bench space. Ducted cooling throughout, gas wall furnace heating. Generous bathroom with spa and separate toilet. Enclosed yard with great shed, lock up garage with internal access. Within walking distance to local amenities in Jindera and within 5 minute drive to Albury. Pets to be considered upon application.