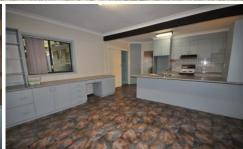

538 June Court Lavington NSW

This spacious family home is located at the end of quiet a cal-de-sac. Offering ducted cooling, gas heater, combustion heater & in floor gas ducted heating to keep you comfortable year round. Two living areas which consist of a Large L-Shaped lounge room with an additional sunroom. Large kitchen/dining room with ample cupboard space, dishwasher and electric cooking. All bedrooms have built in robes. Undercover area is surrounded by a beautiful low maintenance garden. Garden shed located in the rear yard with a Double carport. Please note - shed not included. Pets to be advised