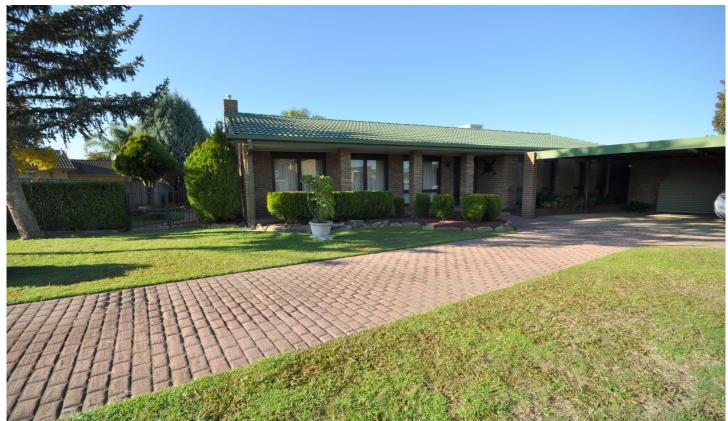

538 June Court Lavington NSW

This spacious family home is located at the end of quiet a cal-de-sac. Offering ducted cooling, gas heater, combustion heater & in floor gas ducted heating to keep you comfortable year round. Two living areas which consist of a Large L-Shaped lounge room with an additional sunroom. Large kitchen/dining room with ample cupboard space, dishwasher and electric cooking. All bedrooms have built in robes. Undercover area is surrounded by a beautiful low maintenance garden. Garden shed located in the rear yard with a Double carport. Please note - shed not included. Pets to be advised