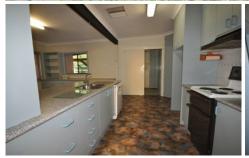

538 June Court Lavington NSW

This spacious family home is located at the end of quiet a cal-de-sac. Offering ducted cooling, gas heater, combustion heater & in floor gas ducted heating to keep you comfortable year round. Two living areas which consist of a Large L-Shaped lounge room with an additional sunroom. Large kitchen/dining room with ample cupboard space, dishwasher and electric cooking. All bedrooms have built in robes. Undercover area is surrounded by a beautiful low maintenance garden. Garden shed located in the rear yard with a Double carport. Please note - shed not included. Pets to be advised