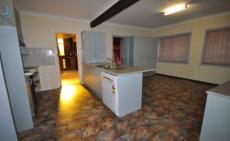

538 June Court Lavington NSW

This spacious family home is located at the end of quiet a cal-de-sac. Offering ducted cooling, gas heater, combustion heater & in floor gas ducted heating to keep you comfortable year round. Two living areas which consist of a Large L-Shaped lounge room with an additional sunroom. Large kitchen/dining room with ample cupboard space, dishwasher and electric cooking. All bedrooms have built in robes. Undercover area is surrounded by a beautiful low maintenance garden. Garden shed located in the rear yard with a Double carport. Please note - shed not included. Pets to be advised