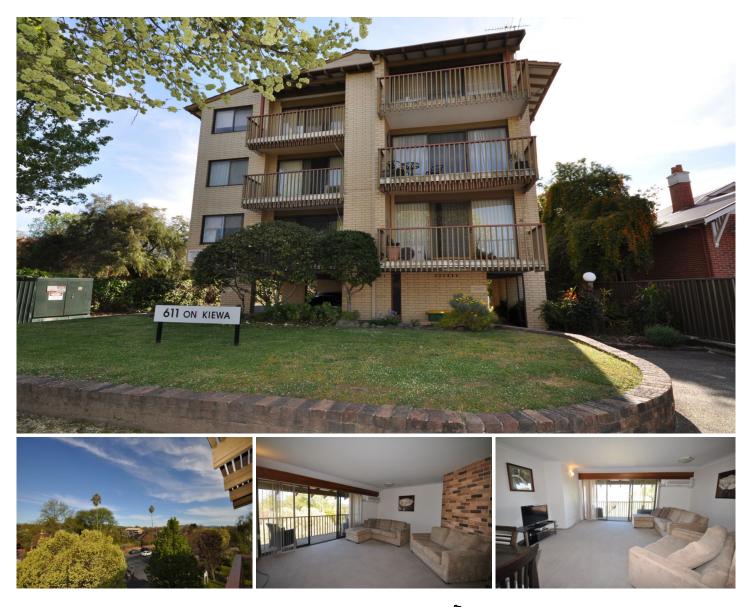

## 17/611 Kiewa Street Albury NSW

Don't miss out on this fantastic opportunity to rent this centrally located apartment in the heart of Albury's CBD. The apartment is located close to Cafe's, restaurants, parks, schools and public transport stops at your fingertips. The property features superb balcony views of Albury City, two excellent sized bedrooms, main with built in robe, open plan kitchen with electric cooking. Combined bathroom and laundry.

Car accommodated by a single undercover carport. No pets allowed.

**View :** https://www.kanerealestate.com.au/lease/nsw/mu rray-region/albury/residential/unit/5747632

Kim-Lea Kane 02 6040 0224