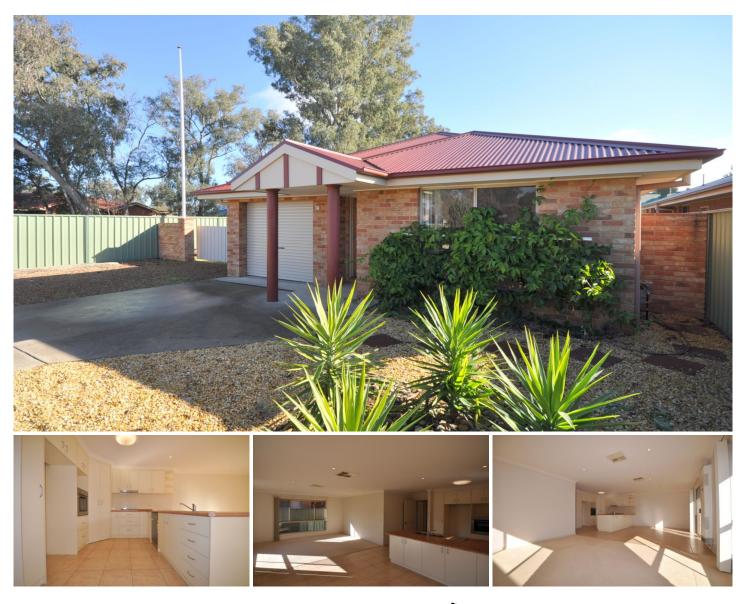

## **60 Adams Street Jindera NSW**

This 2 bedroom home presents well inside and out! Offering built in robes to both rooms. Open plan kitchen, meals and lounge area - kitchen complete with gas cooking, dishwasher and great cupboard and bench space. Ducted cooling throughout, gas wall furnace heating. Generous bathroom with spa and separate toilet. Enclosed yard with great shed, lock up garage with internal access. Within walking distance to local amenities in Jindera and within 5 minute drive to Albury. Pets to be considered upon application. To arrange inspections contact our office today.