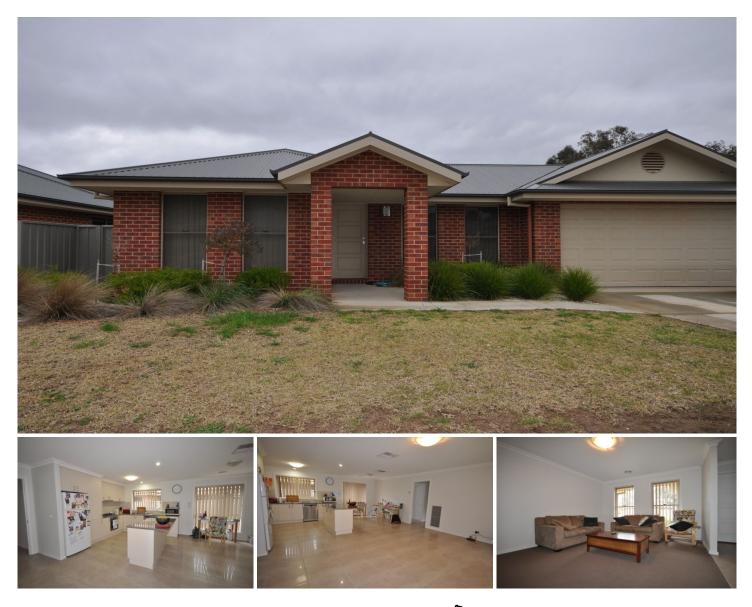

## 132 Whitebox Circuit Thurgoona NSW

This immaculately presented four bedroom family home is located in highly sort after Mitchell Park Estate. The property features a modern open plan kitchen, meals and family area plus additional separate living zone. The master offers en-suite and WIR, all other rooms with BIR's. Ducted heating and cooling throughout offering year round comfort. Outside there is a covered entertaining area to enjoy with user friendly enclosed yard. Cars are accommodated by a double lock up garage. This property will not fail to impress, so an inspection is a must! Close to schools, shops, public transport stops and parks. Pets considered upon application.