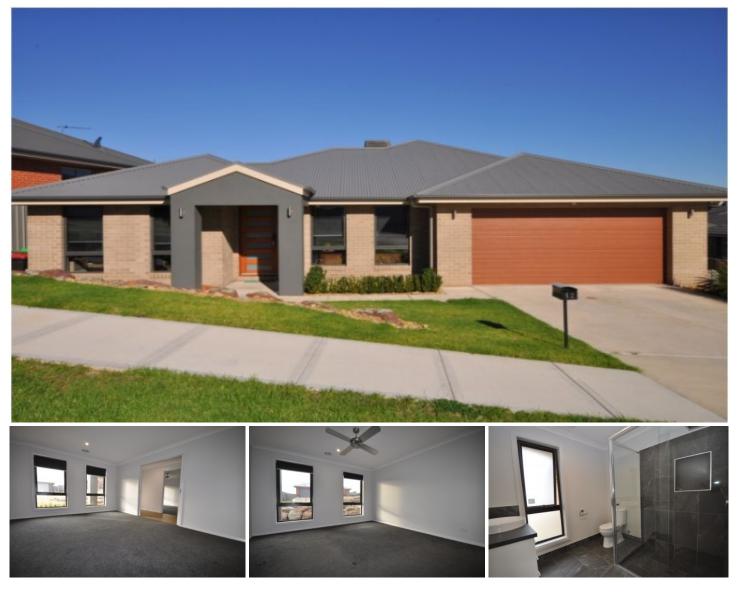

## 12 Egret Way Thurgoona NSW

This spacious family home ticks all the boxes! Situated in popular Mitchell Park Estate close to schools, Thurgoona Plaza and freeway access. This property offers ducted heating and evaporated cooling, four bedrooms - walk in robe to the main bedroom with ensuite and robes to all other bedrooms, full main bathroom with separate WC and vanity area, formal living area plus spacious open plan living area, kitchen includes 5 burner gas stove and dishwasher, generous walk in pantry with shelving and microwave space, double lock up garage with internal access. Enclosed low maintenance yard with garden shed. Pets to be advised.