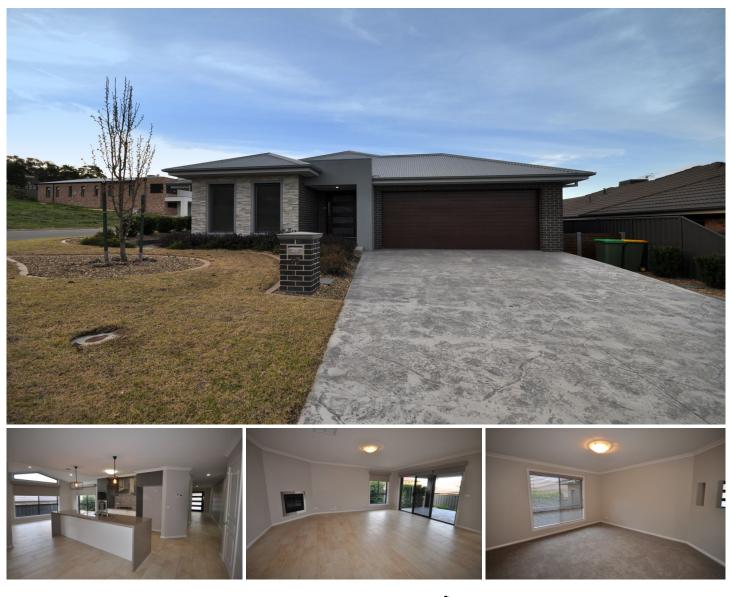

## **16 Samuel Place Albury NSW**

Lovely 4 bedroom ensuite home offering all the creature comforts that one needs. Formal loungeroom, open plan kitchen with all the mod cons, dining and family room with log gas fire. Master has a ensuite and walk in robe with all other bedrooms having built in robes. Reverse cycle ducted heating and cooling throughout, full main bathroom and separate toilet and laundry. Covered entertaining area overlooking landscaped grounds, Remote double lockup garage with internal access. A must to inspect. Pets to be advised.