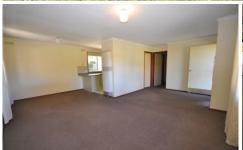

## 12 Curringa Place Lavington NSW

This neat 3 bedroom home features BIR's in 2 bedrooms, good size L shape lounge and dining area with gas wall furnace and wall air conditioning. Modern kitchen with gas cooking and great cupboard space. Full bathroom with separate toilet and laundry spaces. Back undercover area for entertaining, low maintenance neat yard with garden shed and single carport. Located close to schools, shopping centre, chemist, parks etc. Pets to be advised. Contact our office to arrange an inspection.