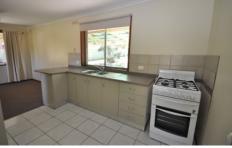

## 12 Curringa Place Lavington NSW

This neat 3 bedroom home features BIR's in 2 bedrooms, good size L shape lounge and dining area with gas wall furnace and wall air conditioning. Modern kitchen with gas cooking and great cupboard space. Full bathroom with separate toilet and laundry spaces. Back undercover area for entertaining, low maintenance neat yard with garden shed and single carport. Located close to schools, shopping centre, chemist, parks etc. Pets to be advised. Contact our office to arrange an inspection.