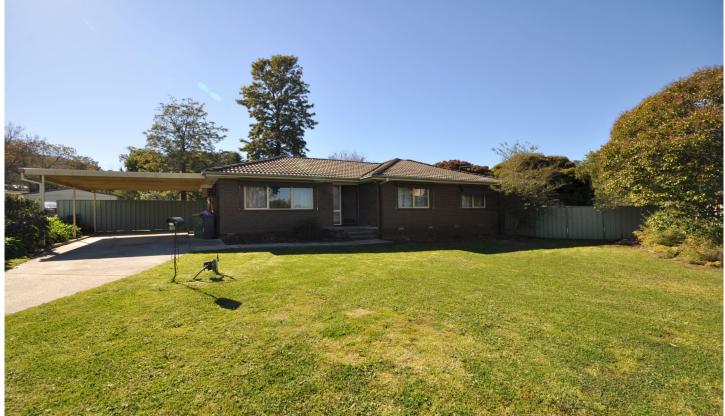

## 12 Curringa Place Lavington NSW

This neat 3 bedroom home features BIR's in 2 bedrooms, good size L shape lounge and dining area with gas wall furnace and wall air conditioning. Modern kitchen with gas cooking and great cupboard space. Full bathroom with separate toilet and laundry spaces. Back undercover area for entertaining, low maintenance neat yard with garden shed and single carport. Located close to schools, shopping centre, chemist, parks etc. Pets to be advised. Contact our office to arrange an inspection.