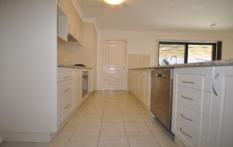

Crisp and clean neutral tones have been cleverly used to make this lovely home feel fresh, modern and welcoming.

- 3 bedroom home with built-in robes and ceiling fans
- Master bedroom has ensuite, ceiling fan and walk-in robe
- Formal lounge room with ceiling fan
- Open plan tiled family meals area
- Kitchen is complete with gas cook top, electric oven and dishwasher