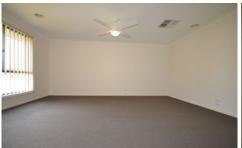

Crisp and clean neutral tones have been cleverly used to make this lovely home feel fresh, modern and welcoming.

- 3 bedroom home with built-in robes and ceiling fans
- Master bedroom has ensuite, ceiling fan and walk-in robe
- Formal lounge room with ceiling fan
- Open plan tiled family meals area
- Kitchen is complete with gas cook top, electric oven and dishwasher