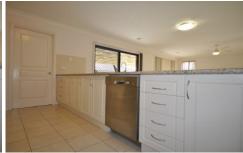

Crisp and clean neutral tones have been cleverly used to make this lovely home feel fresh, modern and welcoming.

- 3 bedroom home with built-in robes and ceiling fans
- Master bedroom has ensuite, ceiling fan and walk-in robe
- Formal lounge room with ceiling fan
- Open plan tiled family meals area
- Kitchen is complete with gas cook top, electric oven and dishwasher