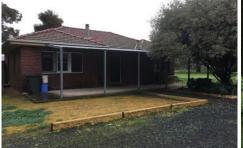

## 28 Plunketts Road Bowna NSW

Situated on the Mullengandra Creek 25 minutes from Lavington is this lovely 1 bedroom cottage that features natural light and floorboards throughout. There is a separate entrance with wood heater, loungeroom with RC Split system and BIR's to the bedroom.

The kitchen has plenty of cupboard space and the main bathroom is spacious with a separate bath and shower. There is also a separate toilet and laundry. Outside is a chook shed along with a 5,000L cement tank and an extra large shed with a lockup storage room. Owners are open to pets big and small upon application. NO town water.