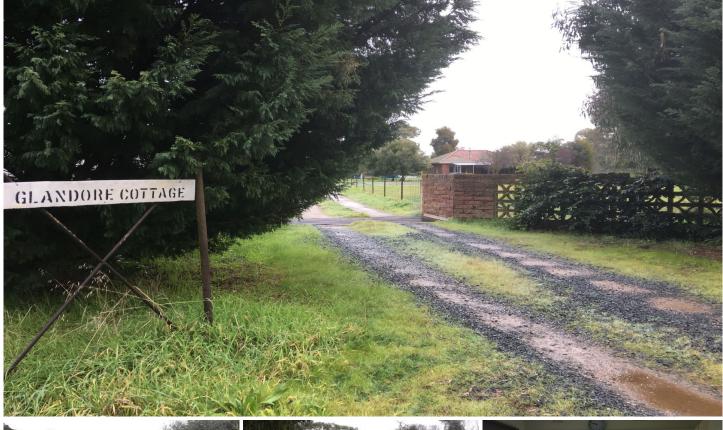

## 28 Plunketts Road Bowna NSW

Situated on the Mullengandra Creek 25 minutes from Lavington is this lovely 1 bedroom cottage that features natural light and floorboards throughout. There is a separate entrance with wood heater, loungeroom with RC Split system and BIR's to the bedroom.

Take a drive along the freeway onto Bowna Road (Towards Great Aussie Resort) and discover a little gem in the country.

1 🕒 1 📛 2 🗬

**View**: https://www.kanerealestate.com.au/lease/nsw/mu rray-region/bowna/residential/acreagesemirural/5 747599