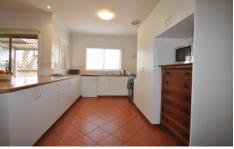

- 3 bedroom home with built-in robes
- Master bedroom has ensuite and ceiling fan
- Formal lounge room with ceiling fan
- Open plan family and meals area with ceiling fan
- Spacious kitchen is complete with gas cooking and dishwasher
- Full bathroom with separate toilet