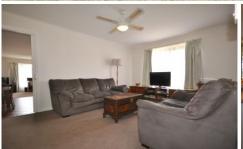

- 3 bedroom home with built-in robes
- Master bedroom has ensuite and ceiling fan
- Formal lounge room with ceiling fan
- Open plan family and meals area with ceiling fan
- Spacious kitchen is complete with gas cooking and dishwasher
- Full bathroom with separate toilet