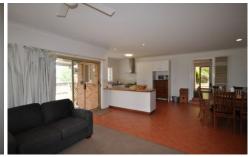

- 3 bedroom home with built-in robes
- Master bedroom has ensuite and ceiling fan
- Formal lounge room with ceiling fan
- Open plan family and meals area with ceiling fan
- Spacious kitchen is complete with gas cooking and dishwasher
- Full bathroom with separate toilet