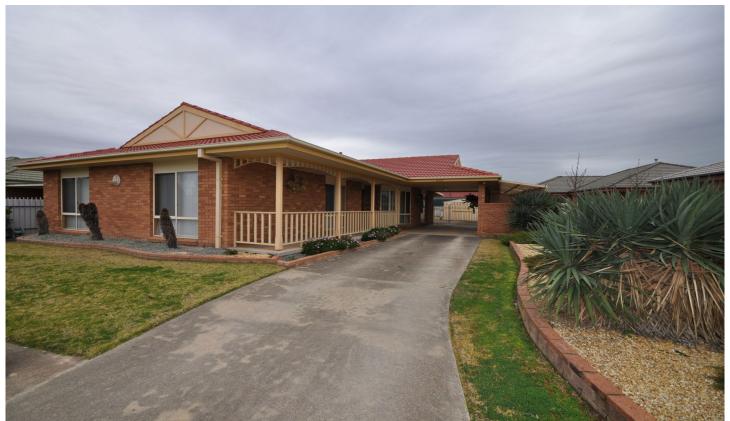

## 337 Shirleen Crescent Lavington NSW

Situated towards the end of a peaceful court and only a few minutes from Lavington shopping centre you will find this spacious 3 bedroom family home providing 2 generous living areas and in-ground pool.

This delightful residence with impressive presence and spacious interiors is set on a low maintenance parcel of land.

- 3 bedroom home, master bedroom has ceiling fan and walk-in robe
- Built-in robes and ceiling fans to other 2 bedrooms
- Formal lounge room and separate meals area
- Open plan family room off kitchen
- Kitchen is complete with gas cook top, electric oven and dishwasher
- 2-way powder style bathroom with separate toilet
- Gas heater and ducted cooling throughout