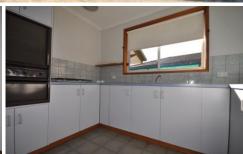

## 7/615 Prune Street Lavington NSW

- 2 bedroom unit with built-in robes
- Master bedroom has ensuite with hand basin and toilet only
- Lounge dining with gas heater and air conditioner
- Kitchen is complete with gas cook top and electric oven
- Full bathroom with separate toilet
- Separate laundry
- Open back yard
- Single lockup garage
- Set on a 347.4m2 (approximately) parcel of land
- Strata \$350.00 per quarter (approximately)
- Rates \$811.07 per year (approximately)
- Water rates \$850.95 per year (approximately) plus water consumption