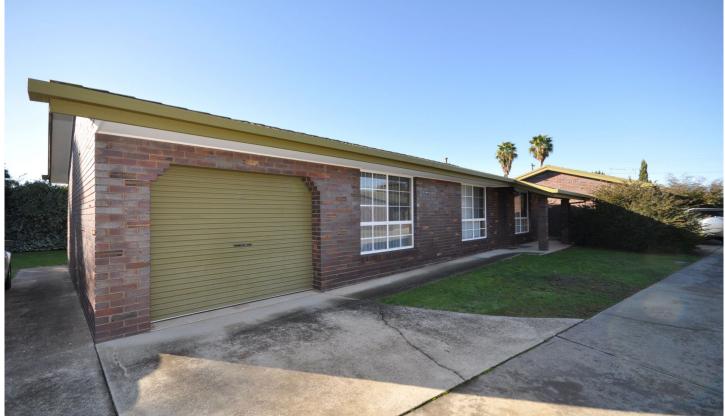

## 7/615 Prune Street Lavington NSW

- 2 bedroom unit with built-in robes
- Master bedroom has ensuite with hand basin and toilet only
- Lounge dining with gas heater and air conditioner
- Kitchen is complete with gas cook top and electric oven
- Full bathroom with separate toilet
- Separate laundry
- Open back yard
- Single lockup garage
- Set on a 347.4m2 (approximately) parcel of land
- Strata \$350.00 per quarter (approximately)
- Rates \$811.07 per year (approximately)
- Water rates \$850.95 per year (approximately) plus water consumption